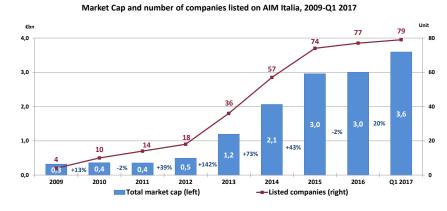

 14% AIM Italia velocity turnover (vs 4.5% in Q1 16)

+11% FTSE AIM Italia Index (vs FY 16)

AIM UK is going through a cleansing process where small companies are leaving the market and are being replaced by larger of higher quality.