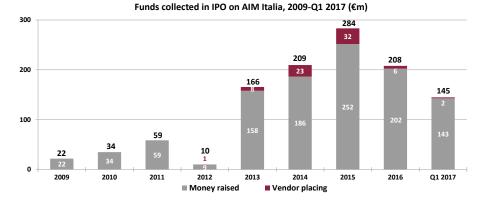

EnVent Capital Markets Ltd and SelfieWealth Ltd agreed a partnership to develop a PIR compliant model portfolio focused on Mid and Small Caps.

4 new listings (vs 2 listings in Q1 16) and 2 delistings

€145m funds collected in IPO (+418% vs Q1 16)