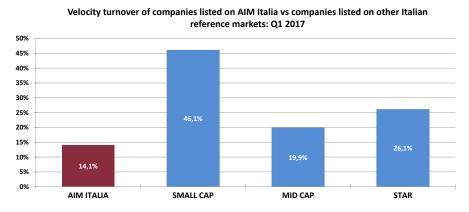

 14% AIM Italia velocity turnover (vs 4.5% in Q1 16)

+11% FTSE AIM Italia Index (vs FY 16)

AIM UK is going through a cleansing process where small companies are leaving the market and are being replaced by larger of higher quality.