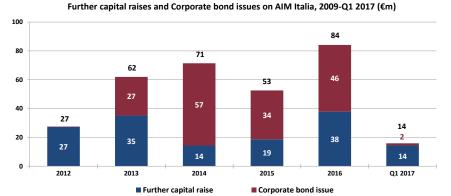

|  |  |
| €10-25m                      | 12,8%     | 49,0%          |  |  |
| €25-50m                      | 12,0%     | 69,1%          |  |  |
| >€50m                        | 6,7%      | 26,9%          |  |  |
| Mean                         | 14,1%     | 70,9%          |  |  |

Source: EnVent on public data, Borsa Italiana, Bloomberg, websites and Admission Documents

In Q1 17 FTSE AIM Italia Index increased by +11% vs FY 16, better than FTSE Italia All-Share (+8%) and in line with AIM UK All-Share (+10%)

AIM Italia stock performance reflects increasing liquidity attributable to the subscription of PIR compliant funds dedicated to small-mid caps

The benefits of PIR are more visible on Italian Small Caps that show a price increase of +20% (vs FY 16) and a turnover velocity of 46%



Note: Further capital raises include rights issues, reserved rights issues and warrants exercise. Corporate bond issues include convertible, non-convertible bonds and mini-bonds. Source: EnVent on public data. Borsa Italiana, websites and Admission Documents



Source: EnVent on Borsa Italiana Monthly Update



Source: EnVent on public data, Borsa Italiana, Bloomberg, websites and Admission Documents

AIM Italia index vs Italy and UK reference indexes, 1.07.2013 - 31.03.2017

Note: AIM Italia index launched on July the 7<sup>th</sup>, 2013 Source: EnVent on Bloomberg



### Q1 17 AIM UK Snapshot

967 listed companies in Q1 17, -1,5% vs FY 16

Total AIM UK market capitalization increases to almost GBP90bn, +10% vs FY 16



Source: London Stock Exchange, AIM UK Market Statistics

10 IPOs/A