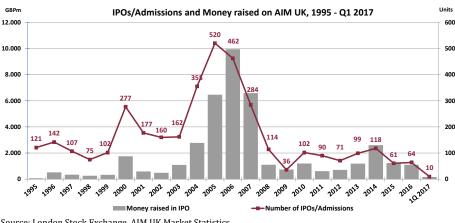

Furthermore the increase in ISA allowances in the tax year 2015-2016 and 2016-2017 appears to have increased interest in AIM UK stocks.

- 10 new listings/admissions (vs 15 in Q1 16) and 25 delistings
- +10% market cap (vs FY 16)
- +72% average daily shares traded (vs FY 16)