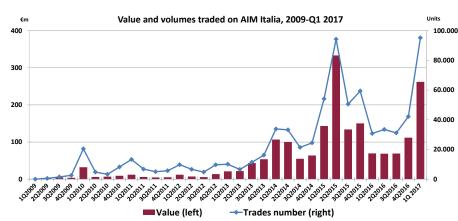

 14% AIM Italia velocity turnover (vs 4.5% in Q1 16)

+11% FTSE AIM Italia Index (vs FY 16)

AIM UK is going through a cleansing process where small companies are leaving the market and are being replaced by larger of higher quality.