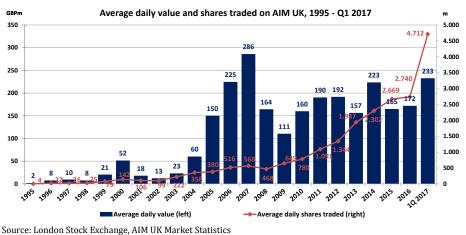

Furthermore the increase in ISA allowances in the tax year 2015-2016 and 2016-2017 appears to have increased interest in AIM UK stocks.

- 10 new listings/admissions (vs 15 in Q1 16) and 25 delistings
- +10% market cap (vs FY 16)
- +72% average daily shares traded (vs FY 16)