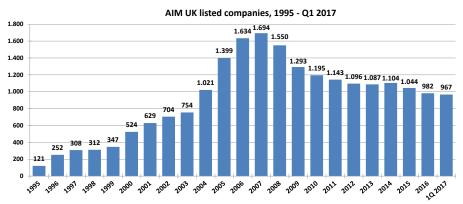

Furthermore the increase in ISA allowances in the tax year 2015-2016 and 2016-2017 appears to have increased interest in AIM UK stocks.

- 10 new listings/admissions (vs 15 in Q1 16) and 25 delistings
- +10% market cap (vs FY 16)
- +72% average daily shares traded (vs FY 16)